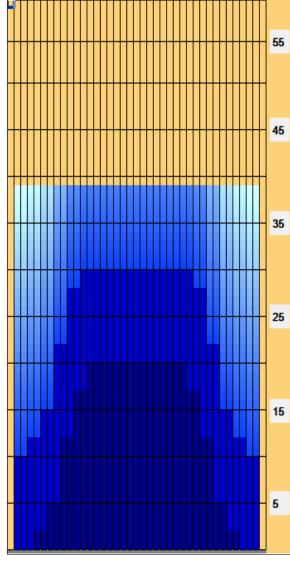

## **ABL Kutina**

Oil Pattern Distance: 39 Feet 39 Feet Oil Per Board: Reverse Brush Drop: 50 uL 11.65 mL 10.85 mL **Forward Oil Total: Reverse Oil Total: Volume Oil Total:** 22.5 mL Forward Boards Crossed: 217 Boards Reverse Boards Crossed: 233 Boards **Total Boards Crossed:** 450 Boards