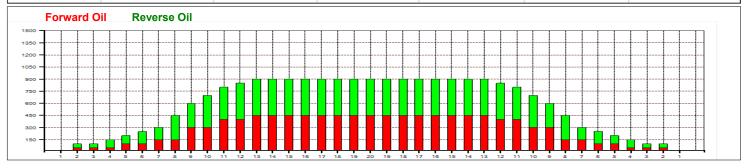

|   | Start | Stop | Loads | Speed | Crossed | Start | End  | Feet | T.Oil |
|---|-------|------|-------|-------|---------|-------|------|------|-------|
| 1 | 2L    | 2R   | 1     | 18    | 37      | 0.0   | 0.0  | 0.0  | 1850  |
| 2 | 5L    | 5R   | 1     | 18    | 31      | 0.0   | 2.5  | 2.5  | 1550  |
| 3 | 7L    | 7R   | 1     | 18    | 27      | 2.5   | 5.0  | 2.5  | 1350  |
| 4 | 9L    | 9R   | 3     | 18    | 69      | 5.0   | 12.6 | 7.6  | 3450  |
| 5 | 11L   | 11R  | 2     | 18    | 38      | 12.6  | 17.7 | 5.1  | 1900  |
| 6 | 13L   | 13R  | 1     | 18    | 15      | 17.7  | 20.2 | 2.5  | 750   |
| 7 | 2L    | 2R   | 0     | 18    | 0       | 20.2  | 28.0 | 7.8  | 0     |
| 8 | 2L    | 2R   | 0     | 22    | 0       | 28.0  | 34.0 | 6.0  | 0     |
| 9 | 2L    | 2R   | 0     | 26    | 0       | 34.0  | 39.0 | 5.0  | 0     |

|   | Start | Stop | Loads | Speed | Crossed | Start | End  | Feet | T.Oil |
|---|-------|------|-------|-------|---------|-------|------|------|-------|
| 1 | 2L    | 2R   | 0     | 26    | 0       | 39.0  | 30.0 | -9.0 | 0     |
| 2 | 12L   | 12R  | 1     | 18    | 17      | 30.0  | 27.5 | -2.5 | 850   |
| 3 | 10L   | 10R  | 2     | 18    | 42      | 27.5  | 22.4 | -5.1 | 2100  |
| 4 | 8L    | 8R   | 3     | 18    | 75      | 22.4  | 14.8 | -7.6 | 3750  |
| 5 | 6L    | 6R   | 1     | 18    | 29      | 14.8  | 12.3 | -2.5 | 1450  |
| 6 | 4L    | 4R   | 1     | 14    | 33      | 12.3  | 10.4 | -1.9 | 1650  |
| 7 | 2L    | 2R   | 1     | 14    | 37      | 10.4  | 8.5  | -1.9 | 1850  |
| 8 | 2L    | 2R   | 0     | 14    | 0       | 8.5   | 0.0  | -8.5 | 0     |
|   |       |      |       |       |         |       |      |      |       |