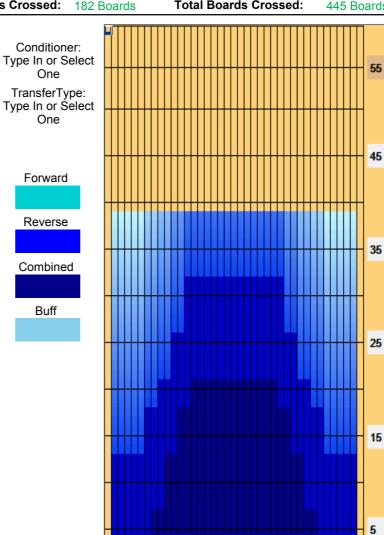

## Mistrovství a baráže ABL - Best Bowling Zličín

39 Feet Oil Pattern Distance: **Reverse Brush Drop:** 39 Feet Oil Per Board: 50 uL **Forward Oil Total: Reverse Oil Total:** Volume Oil Total: 13.15 mL 9.1 mL 22.25 mL Forward Boards Crossed: 263 Boards Reverse Boards Crossed: 182 Boards **Total Boards Crossed:** 445 Boards

|   | Start      | Stop | Loads | Speed  | Crossed      | Start         | End      | Feet | T.Oil |
|---|------------|------|-------|--------|--------------|---------------|----------|------|-------|
| 1 | 2L         | 2R   | 2     | 14     | 74           | 0.0           | 1.9      | 1.9  | 3700  |
| 2 | 6L         | 6R   | 1     | 14     | 29           | 1.9           | 3.8      | 1.9  | 1450  |
| 3 | 8L         | 8R   | 2     | 14     | 50           | 3.8           | 7.7      | 3.9  | 2500  |
| 4 | 10L        | 10R  | 3     | 14     | 63           | 7.7           | 13.6     | 5.9  | 3150  |
| 5 | 12L        | 12R  | 2     | 18     | 34           | 13.6          | 18.7     | 5.1  | 1700  |
| 6 | 14L        | 14R  | 1     | 18     | 13           | 18.7          | 21.2     | 2.5  | 650   |
| 7 | 2L         | 2R   | 0     | 18     | 0            | 21.2          | 26.0     | 4.8  | 0     |
| В | 2L         | 2R   | 0     | 22     | 0            | 26.0          | 32.0     | 6.0  | 0     |
| 9 | 2L         | 2R   | 0     | 30     | 0            | 32.0          | 39.0     | 7.0  | 0     |
|   |            |      |       |        |              |               |          |      |       |
|   | <b>←→→</b> | Forw | ard R | everse | More         |               |          |      |       |
|   | Start      | Forw |       |        | More Crossed | Start         | End      | Feet | T.Oil |
| 1 |            |      |       |        |              | Start<br>39.0 | End 32.0 | Feet |       |

| <i>A</i> | Start | Stop | Loads | Speed | Crossed | Start | End  | Feet  | T.Oil |
|----------|-------|------|-------|-------|---------|-------|------|-------|-------|
| 1        | 2L    | 2R   | 0     | 30    | 0       | 39.0  | 32.0 | -7.0  | 0     |
| 2        | 13L   | 13R  | 2     | 22    | 30      | 32.0  | 25.8 | -6.2  | 1500  |
| 3        | 11L   | 11R  | 2     | 18    | 38      | 25.8  | 20.7 | -5.1  | 1900  |
| 4        | 9L    | 9R   | 1     | 18    | 23      | 20.7  | 18.2 | -2.5  | 1150  |
| 5        | 7L    | 7R   | 2     | 18    | 54      | 18.2  | 13.1 | -5.1  | 2700  |
| 6        | 2L    | 2R   | 1     | 18    | 37      | 13.1  | 10.6 | -2.5  | 1850  |
| 7        | 2L    | 2R   | 0     | 14    | 0       | 10.6  | 0.0  | -10.6 | 0     |
|          |       |      |       |       |         |       |      |       |       |
|          |       |      |       |       |         |       |      |       |       |