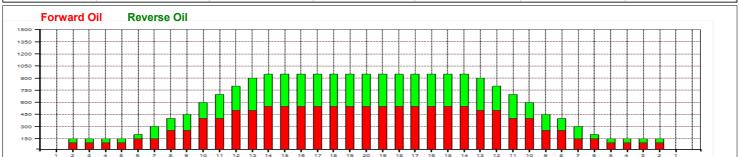

## Mistrovství a baráže ABL - Best Bowling Zličín

39 Feet Oil Pattern Distance: **Reverse Brush Drop:** 39 Feet Oil Per Board: 50 uL **Forward Oil Total: Reverse Oil Total:** Volume Oil Total: 13.15 mL 9.1 mL 22.25 mL Forward Boards Crossed: 263 Boards Reverse Boards Crossed: 182 Boards **Total Boards Crossed:** 445 Boards

|   | Start      | Stop | Loads | Speed  | Crossed      | Start         | End      | Feet | T.Oil |
|---|------------|------|-------|--------|--------------|---------------|----------|------|-------|
| 1 | 2L         | 2R   | 2     | 14     | 74           | 0.0           | 1.9      | 1.9  | 3700  |
| 2 | 6L         | 6R   | 1     | 14     | 29           | 1.9           | 3.8      | 1.9  | 1450  |
| 3 | 8L         | 8R   | 2     | 14     | 50           | 3.8           | 7.7      | 3.9  | 2500  |
| 4 | 10L        | 10R  | 3     | 14     | 63           | 7.7           | 13.6     | 5.9  | 3150  |
| 5 | 12L        | 12R  | 2     | 18     | 34           | 13.6          | 18.7     | 5.1  | 1700  |
| 6 | 14L        | 14R  | 1     | 18     | 13           | 18.7          | 21.2     | 2.5  | 650   |
| 7 | 2L         | 2R   | 0     | 18     | 0            | 21.2          | 26.0     | 4.8  | 0     |
| В | 2L         | 2R   | 0     | 22     | 0            | 26.0          | 32.0     | 6.0  | 0     |
| 9 | 2L         | 2R   | 0     | 30     | 0            | 32.0          | 39.0     | 7.0  | 0     |
|   |            |      |       |        |              |               |          |      |       |
|   | <b>←→→</b> | Forw | ard R | everse | More         |               |          |      |       |
|   | Start      | Forw |       |        | More Crossed | Start         | End      | Feet | T.Oil |
| 1 |            |      |       |        |              | Start<br>39.0 | End 32.0 | Feet |       |

| <i>A</i> | Start | Stop | Loads | Speed | Crossed | Start | End  | Feet  | T.Oil |
|----------|-------|------|-------|-------|---------|-------|------|-------|-------|
| 1        | 2L    | 2R   | 0     | 30    | 0       | 39.0  | 32.0 | -7.0  | 0     |
| 2        | 13L   | 13R  | 2     | 22    | 30      | 32.0  | 25.8 | -6.2  | 1500  |
| 3        | 11L   | 11R  | 2     | 18    | 38      | 25.8  | 20.7 | -5.1  | 1900  |
| 4        | 9L    | 9R   | 1     | 18    | 23      | 20.7  | 18.2 | -2.5  | 1150  |
| 5        | 7L    | 7R   | 2     | 18    | 54      | 18.2  | 13.1 | -5.1  | 2700  |
| 6        | 2L    | 2R   | 1     | 18    | 37      | 13.1  | 10.6 | -2.5  | 1850  |
| 7        | 2L    | 2R   | 0     | 14    | 0       | 10.6  | 0.0  | -10.6 | 0     |
|          |       |      |       |       |         |       |      |       |       |
|          |       |      |       |       |         |       |      |       |       |